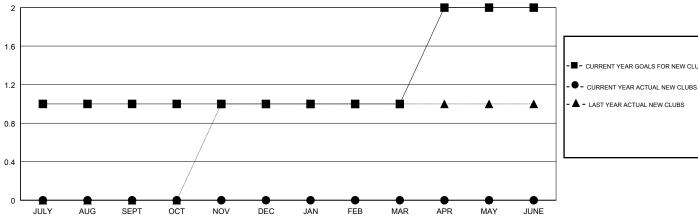

## GOALS AND ACTUAL NEW CLUBS CUMULATIVE

CURRENT YEAR GOALS FOR NEW CLUBS

LAST YEAR ACTUAL NEW CLUBS

GOALS AND ACTUAL MEMBERS CUMULATIVE

MEMBER GROWTH NET GOAL MEMBER GROWTH ACTUAL

LAST YEAR MEMBERSHIP ACTUAL

## **LOCATION PENNSYLVANIA**

| GMT: CINDY GRE               | EGG           |           | LOCA          |  |  |  |
|------------------------------|---------------|-----------|---------------|--|--|--|
| Clubs                        |               |           |               |  |  |  |
| RESULTS FOR 2017-2018        |               |           |               |  |  |  |
| QUARTER                      | NEW CLUB GOAL | NEW CLUBS | DROPPED CLUBS |  |  |  |
| IIII WALIO OFFIT             | 1             | 0         | 0             |  |  |  |
| JULY/AUG/SEPT<br>OCT/NOV/DEC | 0             | 0         | 0             |  |  |  |
| JAN/FEB/MAR                  | 0             | 0         | 0             |  |  |  |
| APR/MAY/JUNE                 | 1             | 0         | 0             |  |  |  |