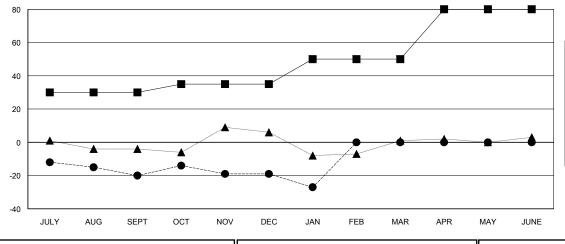

## GOALS AND ACTUAL NEW CLUBS CUMULATIVE

CURRENT YEAR GOALS FOR NEW CLUBS

LAST YEAR ACTUAL NEW CLUBS

GOALS AND ACTUAL MEMBERS CUMULATIVE

MEMBER GROWTH NET GOAL MEMBER GROWTH ACTUAL

LAST YEAR MEMBERSHIP ACTUAL

| Members               |                           |                         |                                              |  |  |
|-----------------------|---------------------------|-------------------------|----------------------------------------------|--|--|
| RESULTS FOR 2017-2018 |                           |                         |                                              |  |  |
| QUARTER               | MEMBER GROWTH NET<br>GOAL | MEMBER GROWTH<br>ACTUAL | DROPPED MEMBERS ACTUAL (including transfers) |  |  |
| JULY/AUG/SEPT         | 30                        | 16                      | 33                                           |  |  |
| OCT/NOV/DEC           | 5                         | 39                      | 36                                           |  |  |
| JAN/FEB/MAR           | 15                        | 0                       | 8                                            |  |  |
| APR/MAY/JUNE          | 30                        | 0                       | 0                                            |  |  |